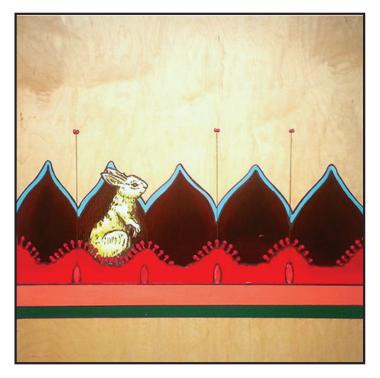

nt on canvas <del>\$400. **\$200.**</del>

Bird in Paradise 30" x 20" x 1.5" giclee print on canvas <del>\$250.</del>**\$125.** 





Giant Panda - 20" x 20" x 1.5" embellished giclee print on canvas <del>\$250</del> **\$150**.



Fiona - 18" x 28" x 1.5" embellished giclee print on canvas <del>\$250.</del> **\$150.** 

## STUD, TRANSFORMATION original paintings on birch



Gimme Shelter - 24" x 20" x 1.5" acrylic on birch - satin finish <del>\$650. **\$325.**</del>



Midnight Pronk - 72" x 40" x .75" acrylic on birch - satin finish \$4500. \$2250.



Pretty Is - 24" x 48" x .75" acrylic on birch - satin finish <del>\$1200. **\$650.**</del>



Pretty Does - 36" x 24" x .75" acrylic on birch - satin finish <del>\$1200. **\$650.**</del>

## STUD, TRANSFORMATION original paintings on birch



In the Garden of Troy - 24" x 24" x .75" acrylic on birch - satin finish \$700.\$350.



Crystal Coral - 24" x 20" x .75" acrylic on birch - gloss resin finish <del>\$650.</del> **\$325.** 



E. Lee - 24" x 20" x .75" acrylic on birch - gloss resin finish <del>\$650.</del> **\$325.** 

[I'd love for these to go together as a diptych]

#### STUD TRANSFORMATION original paintings on birch



Merlin Perched on Oblivion - 36" x 48" x .75" acrylic on birch - satin finish <del>\$2500.</del> **\$1250.** 



Magnificent Mandala - 36" x 36" x .75" acrylic on birch - satin finish <del>\$1600. **\$800**.</del>



Prism - 12" x 30" x .75" acrylic on birch - satin finish <del>\$700. **\$350.**</del>

### STUDIO SALE modus operandi

Please email jmo@jennifermorgan.net for questions, comments or to ma