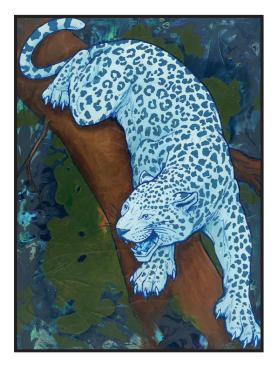

## STUDIO Ve're All Pink giclee prints on canvas

Jaguar by Night - 30" x 22" x 1.5" embellished giclee print on canvas <del>\$400. **\$200.**</del>

Bird in Paradise 30" x 20" x 1.5" giclee print on canvas <del>\$250.</del>**\$125.** 