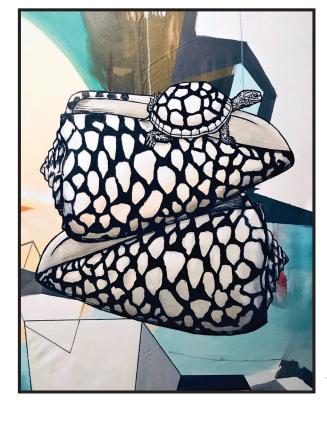

Hitchhiker - 30" x 48" x 1.5" <del>\$1800.</del> **\$950.** 

Rejuvenation - 24" x 48" x 1.5" \$1600. \$800.

Tortoiseshells - 35" x 45" x 2" <del>\$2200.</del> **\$1100.** 

Guns and Peonies - 20" x 24" x 1.5" acrylic on canvas <del>\$650.</del> **\$325.** 