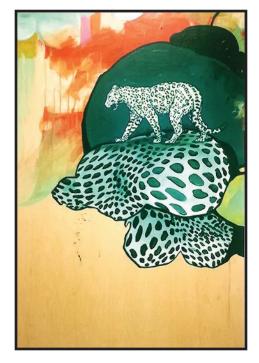

## STUDIO Ve're All Pink giclee prints on canvas

Jaguar by Night - 30" x 22" x 1.5" embellished giclee print on canvas <del>\$400. **\$200.**</del>

Bird in Paradise 30" x 20" x 1.5" giclee print on canvas <del>\$250.</del>**\$125.** 