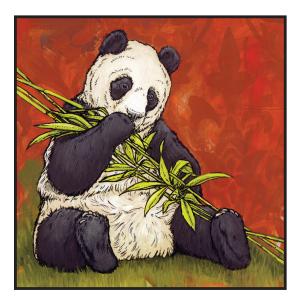

Giant Panda - 20" x 20" x 1.5" embellished giclee print on canvas <del>\$250</del> **\$150**.

Fiona - 18" x 28" x 1.5" embellished giclee print on canvas <del>\$250.</del> **\$150.** 