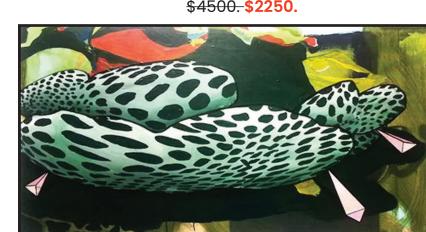

## STUD, TRANSFORMATION original paintings on birch

Gimme Shelter - 24" x 20" x 1.5" acrylic on birch - satin finish <del>\$650. **\$325.**</del>

Midnight Pronk - 72" x 40" x .75" acrylic on birch - satin finish \$4500. \$2250.