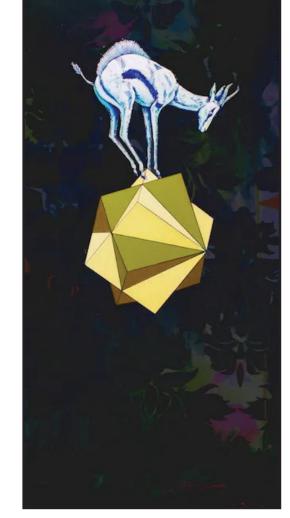

## STUD, TRANSFORMATION original paintings on birch

Gimme Shelter - 24" x 20" x 1.5" acrylic on birch - satin finish <del>\$650. **\$325.**</del>

Midnight Pronk - 72" x 40" x .75" acrylic on birch - satin finish \$4500. \$2250.