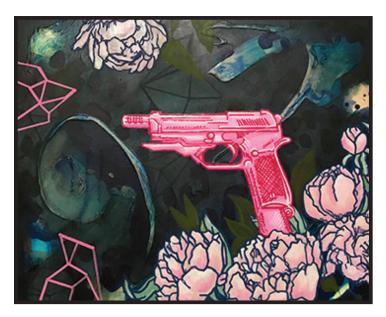

Stand Off - 36" x 60" x 1.5" <del>\$2800.</del> **\$1400.** 

Demur Lemur 20" x 16" x 1.5" <del>\$650. **\$350.**</del>

Pistol on Pattern- 12" x 16" x 1.5" \$425. \$225.

Catch 22 - 36" x 60" x 1.5" <del>\$3600.</del> **\$1800.** 