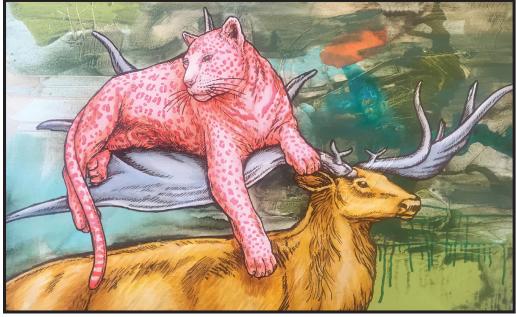

Stand Off - 36" x 60" x 1.5" <del>\$2800.</del> **\$1400.** 

Demur Lemur 20" x 16" x 1.5" <del>\$650. **\$350.**</del>

Pistol on Pattern- 12" x 16" x 1.5" \$425. \$225.

Catch 22 - 36" x 60" x 1.5" <del>\$3600.</del> **\$1800.** 